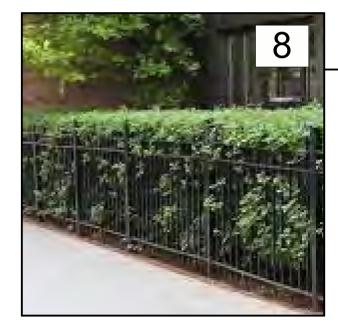

## **RACF Finishes Key**

- 1 Face Brickwork 01
- Face Brickwork 02
- Face Brickwork 03
- Painted FC Cladding
- Colorbond Roofing, Gutters and Downpipes
- Fencing (as per Landscape architects drawings)
- Glazing Fixed, Sliding Doors and Louvre Windows
- 10 Garage Roller Door
- 11 Shading Screens