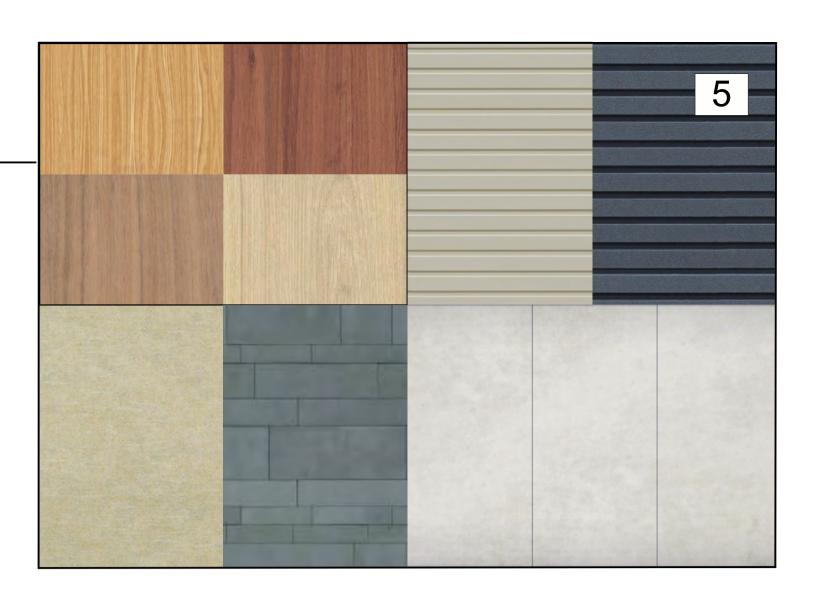

## **RACF Finishes Key**

- 1 Face Brickwork 01
- Face Brickwork 02
- Face Brickwork 03
- Painted FC Cladding
- Colorbond Roofing, Gutters and Downpipes
- Fencing (as per Landscape architects drawings)
- Glazing Fixed, Sliding Doors and Louvre Windows
- 10 Garage Roller Door
- 11 Shading Screens