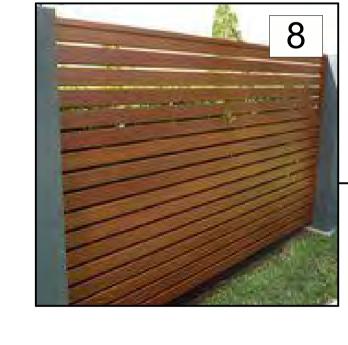

## **RACF Finishes Key**

- 1 Face Brickwork 01
- Face Brickwork 02
- Face Brickwork 03
- Painted FC Cladding
- Colorbond Roofing, Gutters and Downpipes
- Fencing (as per Landscape architects drawings)
- Glazing Fixed, Sliding Doors and Louvre Windows
- 10 Garage Roller Door
- 11 Shading Screens