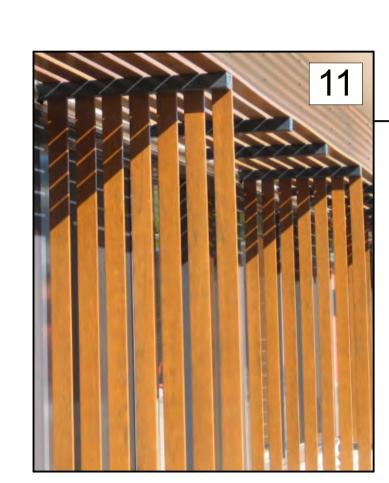

## **RACF Finishes Key**

- 1 Face Brickwork 01
- Face Brickwork 02
- Face Brickwork 03
- Painted FC Cladding
- Colorbond Roofing, Gutters and Downpipes
- Fencing (as per Landscape architects drawings)
- Glazing Fixed, Sliding Doors and Louvre Windows
- 10 Garage Roller Door
- 11 Shading Screens