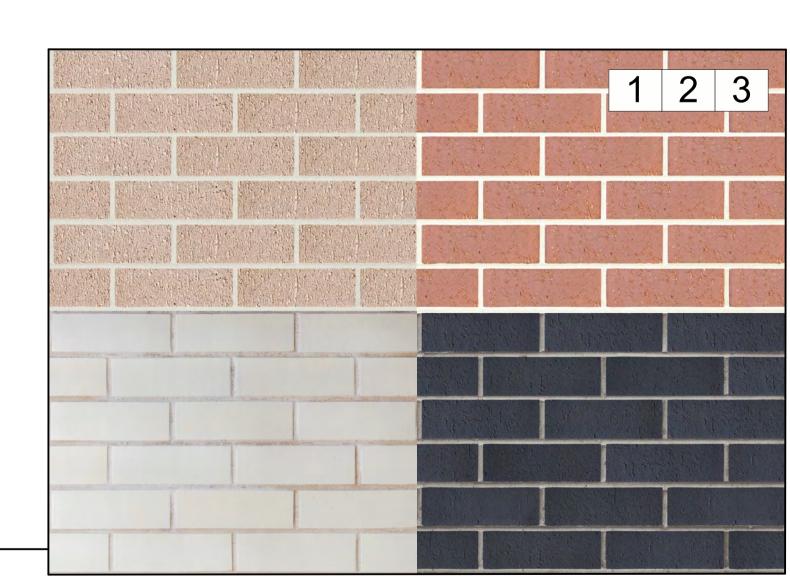

## **RACF Finishes Key**

- 1 Face Brickwork 01
- Face Brickwork 02
- Face Brickwork 03
- Painted FC Cladding
- Colorbond Roofing, Gutters and Downpipes
- Fencing (as per Landscape architects drawings)
- Glazing Fixed, Sliding Doors and Louvre Windows
- 10 Garage Roller Door
- 11 Shading Screens