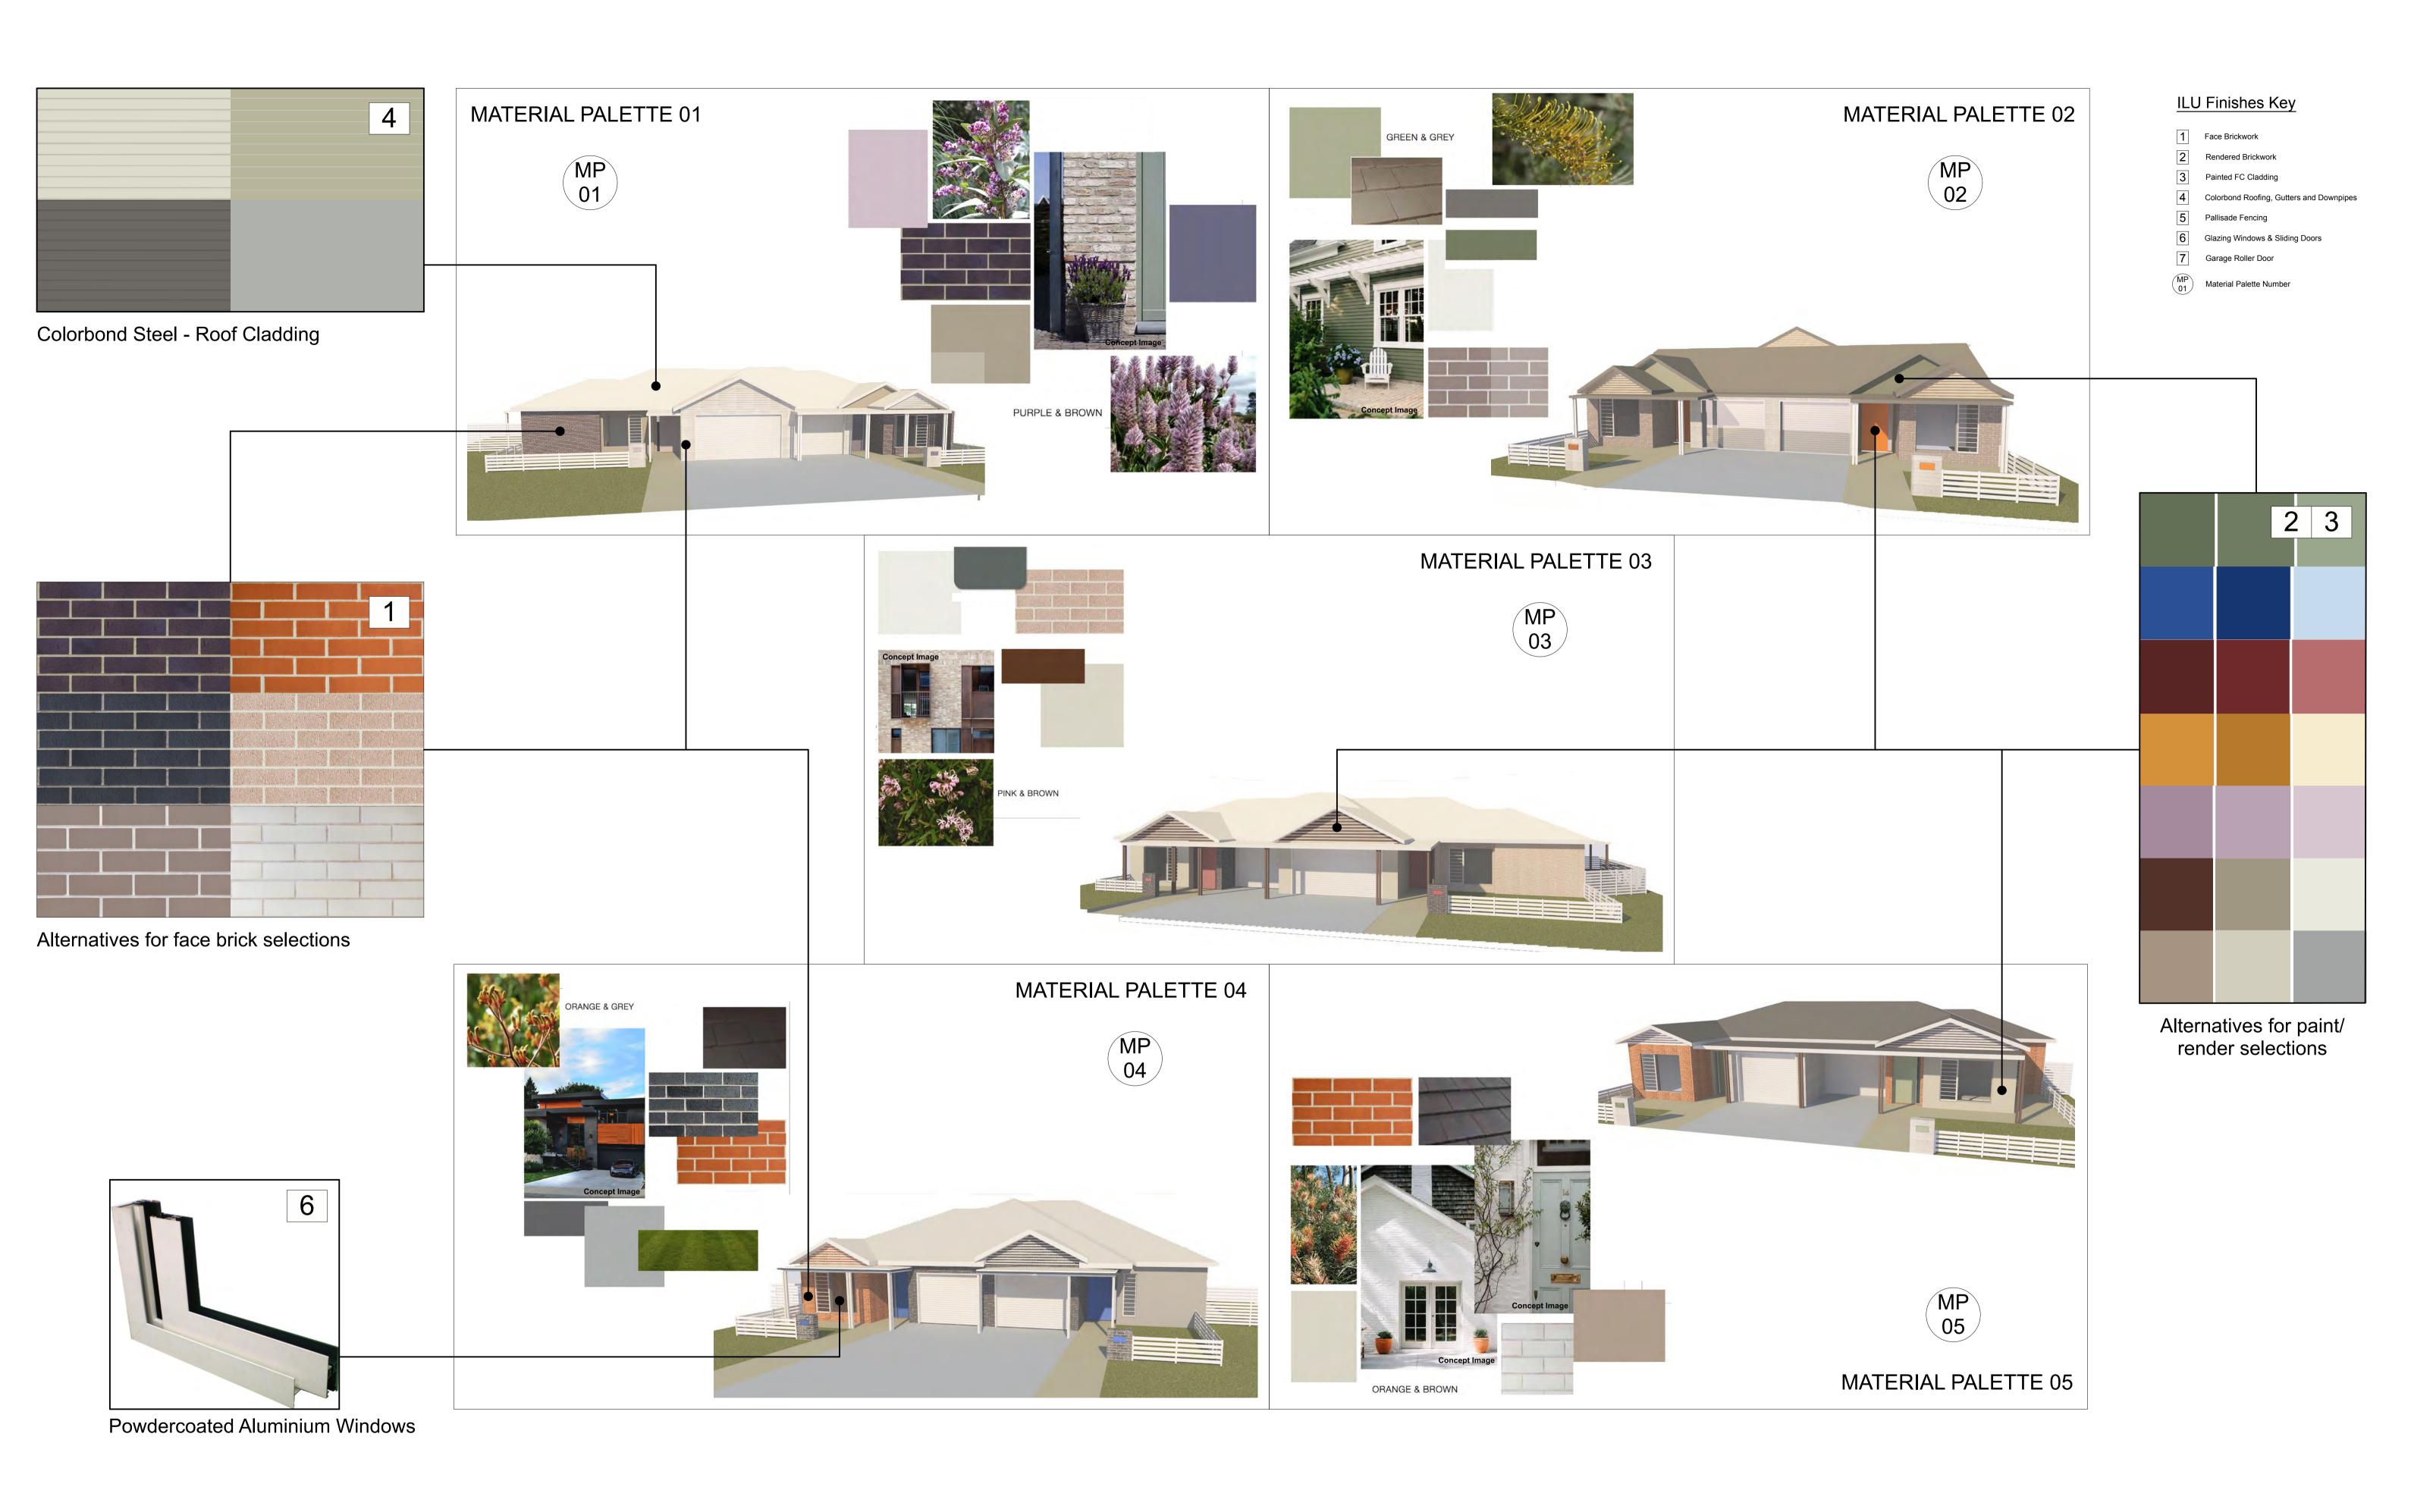

Colorbond Steel - Roof Cladding

## **RACF Finishes Key**

- 1 Face Brickwork 01
- Face Brickwork 02
- Face Brickwork 03
- Painted FC Cladding
- Colorbond Roofing, Gutters and Downpipes
- Fencing (as per Landscape architects drawings)
- Glazing Fixed, Sliding Doors and Louvre Windows
- 10 Garage Roller Door
- 11 Shading Screens

Powdercoated Aluminium Windows

- Do not scale from this drawing.Use figured dimensions only.

- Contact the architect for clarifications if required.
- Calder Flower Architects hold no liability and responsibility for use of drawings issued in DWG format.