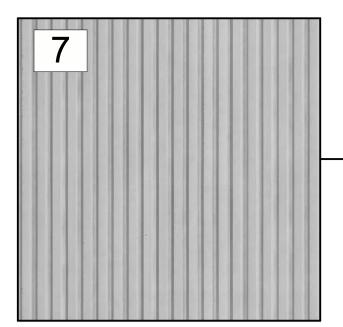

Colorbond Steel - Roof Cladding

## **RACF Finishes Key**

- 1 Face Brickwork 01
- Face Brickwork 02
- Face Brickwork 03
- Painted FC Cladding
- Colorbond Roofing, Gutters and Downpipes
- Fencing (as per Landscape architects drawings)
- Glazing Fixed, Sliding Doors and Louvre Windows
- 10 Garage Roller Door
- 11 Shading Screens