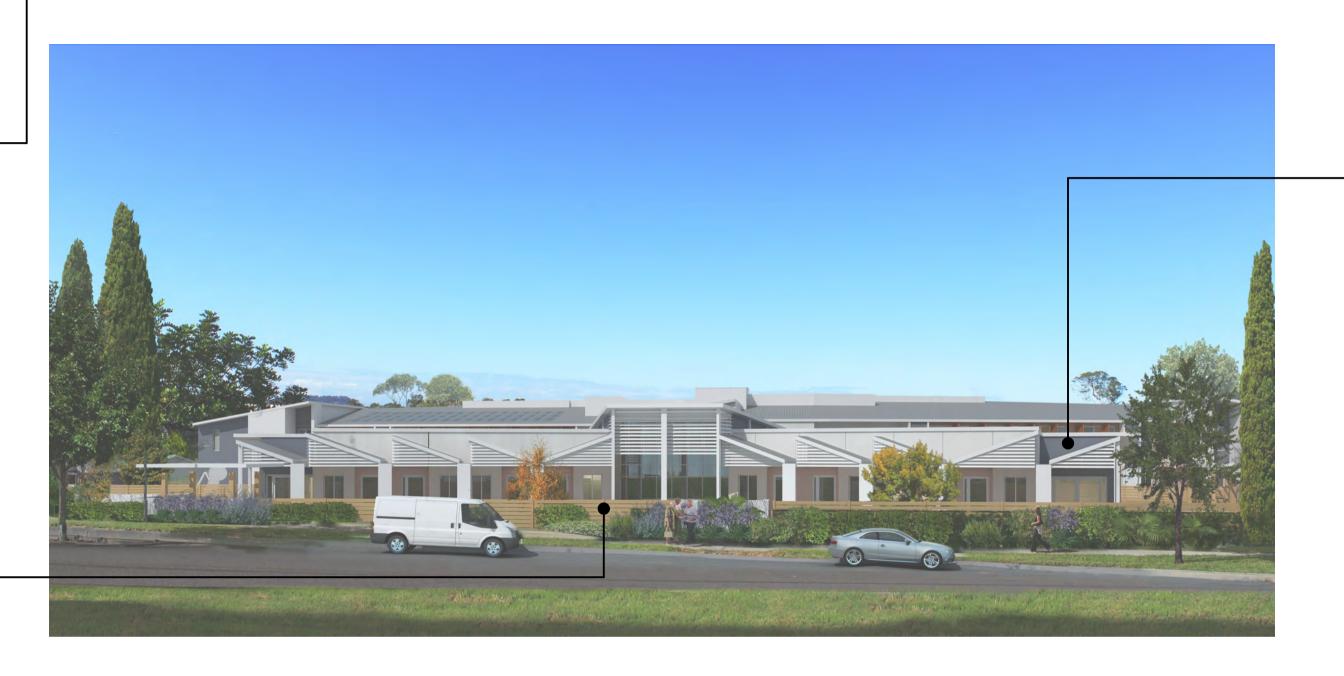

## **RACF Finishes Key**

- 1 Face Brickwork 01
- Face Brickwork 02
- Face Brickwork 03
- Painted FC Cladding
- Colorbond Roofing, Gutters and Downpipes
- Fencing (as per Landscape architects drawings)
- Glazing Fixed, Sliding Doors and Louvre Windows
- 10 Garage Roller Door
- 11 Shading Screens