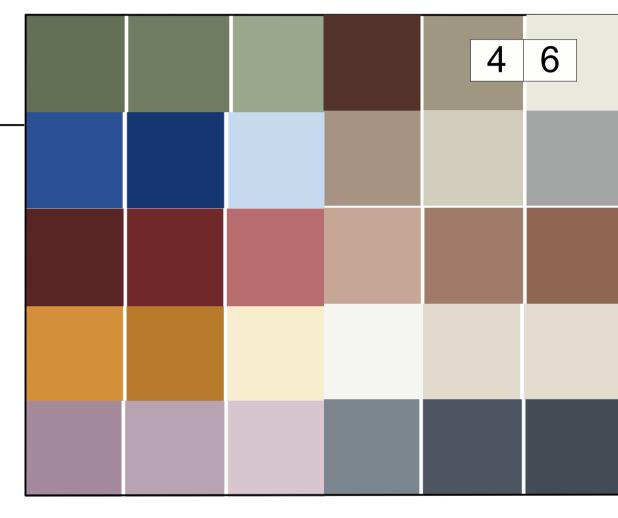

## **RACF Finishes Key**

- 1 Face Brickwork 01
- Face Brickwork 02
- Face Brickwork 03
- Painted FC Cladding
- Colorbond Roofing, Gutters and Downpipes
- Fencing (as per Landscape architects drawings)
- Glazing Fixed, Sliding Doors and Louvre Windows
- 10 Garage Roller Door
- 11 Shading Screens

| ACS Oran Park MasterPlan         | Scale: refer sc      | ale bar |               |       |
|----------------------------------|----------------------|---------|---------------|-------|
|                                  | Original Paper Size: | A1      |               |       |
| South Circuit Oran Park NSW 2570 |                      |         |               |       |
| Drawing Title                    | Project No.          | Status  | Drawing No.   | Issue |
| RC External Material Palette     | 16210                | DA      | <b>DA 600</b> | Α     |