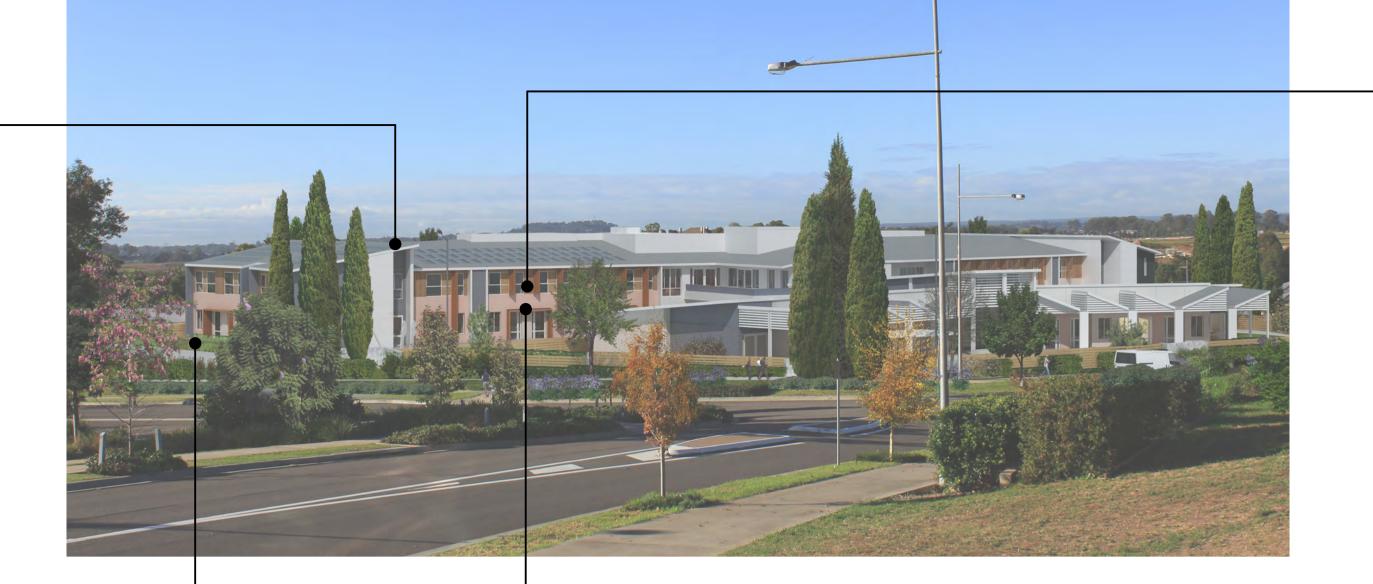

## **RACF Finishes Key**

- 1 Face Brickwork 01
- Face Brickwork 02
- Face Brickwork 03
- Painted FC Cladding
- Colorbond Roofing, Gutters and Downpipes
- Fencing (as per Landscape architects drawings)
- Glazing Fixed, Sliding Doors and Louvre Windows
- 10 Garage Roller Door
- 11 Shading Screens