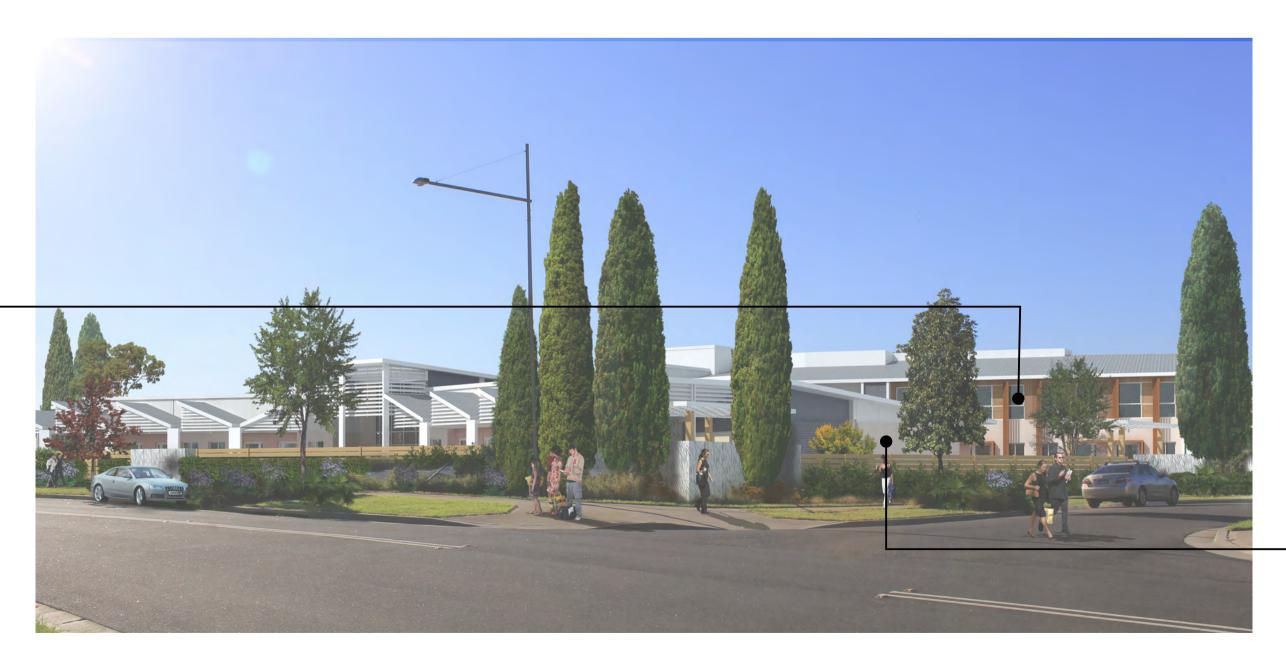

| ACS Oran Park MasterPlan         | Scale: refer sc      | ale bar |               |       |
|----------------------------------|----------------------|---------|---------------|-------|
|                                  | Original Paper Size: | A1      |               |       |
| South Circuit Oran Park NSW 2570 |                      |         |               |       |
| Drawing Title                    | Project No.          | Status  | Drawing No.   | Issue |
| RC External Material Palette     | 16210                | DA      | <b>DA 600</b> | Α     |